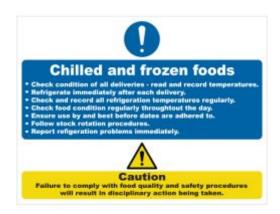

## Description

- To convey actions / messages that must be carried out to ensure that adequate Health & Safety information is provided for all staff and visitors
- These signs are available as standard in 600mm x 450mm but can be custom made to any size that suits your needs
- Supplied in a variety of material options to include Corriboard, Plastic or Composite Aluminium
- Plastic and Composite Aluminium signs are laminated with a long life film to prevent fading caused by weather conditions and sunlight. This is recommended if sign is to be used outdoors, long-term