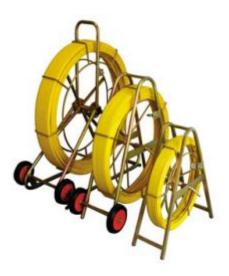

## Description

The Dependable Duct Tracing Rods have a high tensile strength making them ideal for installing electrical cables and telecommunication lines through conduits. The Dependable Duct Tracing Rods are ideal for any industrial or construction workplace, giving a compact, labour saving and cost effective solution

- Zinc plated steel frame
- High quality, fibreglass rod
- Brass end fittings with smooth profile aluminium guiding tip
- Fitted with a fully functional brake system
- Wide variety of diameters and lengths available
- DSP6316 comes with wheels installed on the main frame for enhanced mobility and easy manoeuvring