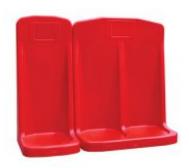

## Description

The Dependable Fire Extinguishers Stands are suitable for all portable fire extinguishers. The Fire Extinguishers Stands are ideal for public buildings, factories, offices etc

- Suitable for all portable extinguishers
- Chemical resistant, durable lightweight design
- Immediate access, ideal for public buildings, factories, offices etc.
- Available as single or double stands
- Size: **Single** 750 H x 320 W x 300mm D / **Double** 750 H x 620 W x 300mm D