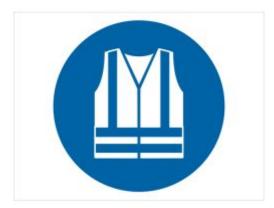

## Dependable Wear High-Visibility Clothing Symbol Signs

## Description

- To convey actions / messages that must be carried out to ensure that adequate Health & Safety information is provided for all staff and visitors
- These signs are available as standard in 600mm x 450mm but can be custom made to any size that suits your needs
- Supplied in a variety of material options to include Corriboard, Plastic or Composite Aluminium
- Plastic and Composite Aluminium signs are laminated with a long life film to prevent fading caused by weather conditions and sunlight. This is recommended if sign is to be used outdoors, long-term