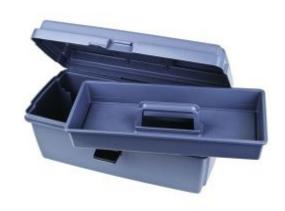

## Flambeau Heavy Duty Tool box with Tray

## **Description**

The Flambeau Heavy Duty Tool Box is made from a rust-proof, dent-proof grey co-polymer plastic. The Flambeau Tool Box features a removable tray with a comfortable handle for easy carrying.

- Rust-proof, dent-proof plastic
- Solid brass hinge pins
- Positive latches spills
- Removable tray, carrying handle
- Open core interior
- FLA17800:
- Interior Dimensions L X W X H: 14.50" x 6.12" x 6.00"
- Exterior Dimensions L x W x H: 16.62" x 8.75" x 7.12"
- FLA19800:
- Interior Dimensions L X W X H: 18.12" x 6.50" x 7.12"
- Exterior Dimensions L x W x H: 20.25" x 8.87" x 8.37"