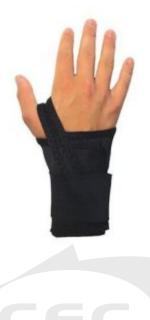

## Impacto EL40 Wrist Support Left Hand

## Description

The Impacto EL40 Wrist Support Left Hand is a single elastic strap with hook and loop closure enabling the wearer to loop around the thumb

- Flexible spiral stays to keep wrist firm
- Elastic body has reinforced stitching maintaining breathability and comfort
- Helps prevent repetitive strain injuries
- Used to restrict the wrist from over flexion and over-extension
- Provides support to prevent and treat symptoms of carpel tunnel syndrome
- Available in sizes: XS-XL
- Right Hand option also available