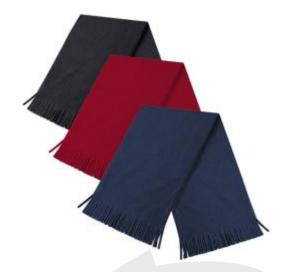

## Description

JD's Suprafleece Dolomite Scarves are the affordable choice in winter wear. Designed using a 100% polyester Suprafleece material, the Suprafleece Dolomite Scarves are sure to keep the wearer warm, even in the harshest winter conditions

- 100% polyester anti-pilling Suprafleece material
- Ultra-thermal fabric to provide warmth without additional weight
- Contemporary tassel design
- One size 150 x 25cm
- Available in 3 colours

controlled environments company superior standards in cleanroom control 509 Mitchelstown Road, Ballycoolin, Dublin D15 A58X, Ireland T: +353 91 756 400 E: sales@cec.ie W: www.cec.ie