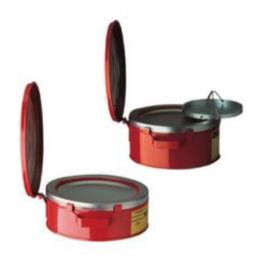

## **Description**

- Provides an easy means of cleaning small parts in solvent. Place work on spring-loaded, perforated dasher plate, press down and agitate, then release to return dasher to drain position.
- Plated steel dasher is an effective flame arrester.
- Hinged cover minimizes evaporation losses.
- Protected rim reduces the possibility of hand injury.
- Cans are made of sturdy 24-gauge, lead-free coated steel and finished in a tough powder paint for added durability.
- 7-1/2" dasher diameter, 9-3/8" outer diameter x 3-1/4" height