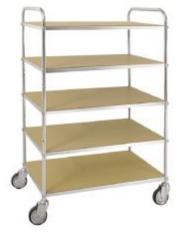

## Description

The Kongamek ESD 5 Shelf Trolley is designed with swivel wheels 125mm in diameter which makes the trolley easy to manoeuvre. Featuring 5 rectangular electro galvanised shelves, and 4 swivel castors the Kongamek ESD 5 Shelf Table Trolley provides optimum space for items and room to manoeuvre

- Electro galvanised
- 3 ESD shelves
- Height to top shelf 1340mm
- Distance between shelves 250mm
- Size of shelf 900mm x 540mm
- 4 Swivel Castors 125mm
- Capacity 250kg
- Load 250kg
- Flat-packed. Assembly available upon request