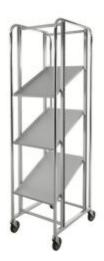

## Description

The Kongamek ESD Bin Trolley is made of an electro galvanised steel frame and can have 3 shelves mounted to it. The Kongamek Bin Trolley is designed for use in a wide range of environments including home and office departments

- Supplied without shelves and rails
- Rails and shelves can be mounted horizontally at 16°, 30° and 40°  $\,$
- For plastic bins 600mm x 400mm
- 4 Swivel castors 100m
- Capacity 150kg
- Supplied-flat packed. Assembly available upon request