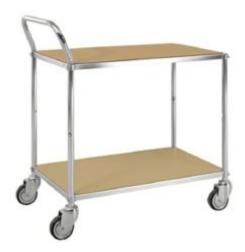

## Description

The Kongamek ESD Table Trolley is a robust and easily transportable trolley with a capacity of 150kg. Featuring 2 rectangular electro galvanised shelves, and 4 swivel castors the Kongamek ESD Table Trolley provides optimum space for items and room to manoeuvre. Available in two models

- Electro galvanised with ESD shelves
- Height to top shelf 720mm
- Distance between shelves 515mm
- 4 swivel castors 100mm
- Capacity: 150kg
- Supplied flat-packed. Assembly available on request

controlled environments company superior standards in cleanroom control 509 Mitchelstown Road, Ballycoolin, Dublin D15 A58X, Ireland T: +353 91 756 400 E: sales@cec.ie W: www.cec.ie