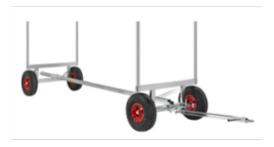

## **Description**

The Kongamek Material Handling Truck is a robust electro galvanised trolley designed to transport both heavy and lengthy loads. This truck has a tow bar length of 1270mm and comes with 4 separate corner posts. The Material Handling Truck can be used in the warehouse, outdoors, industry & workshops as well as construction

- Robust trolley for pipe material
- Max length between axles: 4000mm
- Adjustable lengths: 2500mm, 3500mm, 4000mm
- Tow bar with eye bolt
- Tow bar length: 1270mm
- Comes with 4 separate corner posts
- Distance between corner posts: 1160mm
- Diameter of wheels: 540mm
- Width of wheels: 160mm
- Capacity: 3500kg