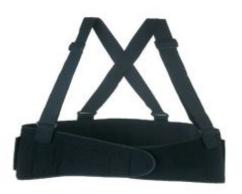

## Kuny's Elastic Back Support with Suspenders

## **Description**

- Kuny Back support with braces gives added protection on the lower back when lifting or moving heavy items.
- Features:
- 8" wide heavy-duty elastic back panel to give you full protection across the lower/mid back area and the five inch wide heavy elastic side bands will give you the perfect fit with the utmost comfort.
- The 1.25" wide elastic adjustable braces keep the back support securely in place
- Four internal stays provide extra support with tapered front panels for comfort while bending.
- KUN892 will comfortably fit waist sizes of 28 inch to 46 inch.
- KUN888 fits sizes 46 inch to 56 inch