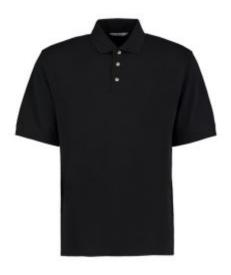

## **Description**

The Kustom Kit Chunky Polo Shirt is a stylish polo, boasting a flat knit collar and short sleeves. The Chunky Polo Shirt has been designed to withstand the most physical working conditions. The armholes, shoulders, cuffs and hem have been double-stitched for increased durability, making Kustom Kit's Chunky Polo Shirt a perfect, economical choice for the wearer

- Heavyweight, short sleeved polo shirt
- 1x1 flat knit collar and cuffs
- Three button slanted placket
- Tape back neck and shoulder seams
- Side vents
- Spare buttons for the wearer's convenience
- Material: 65% polyester, 35% cotton pique
- Weight: 220gsm