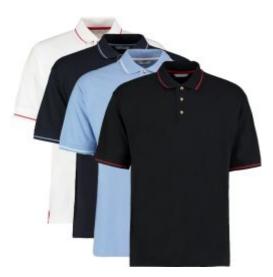

## **Kustom Kit St. Mellion Polos**

## Description

Kustom Kit's Men's St. Mellion Polos have been designed to provide a comfortable, durable polo shirt without compromising on style. Available in a range of colours and sizes, the St. Mellion Polos are perfect for both casual and professional wear

- Slanted placket
- Comfort finish cuff seams
- Double roll tip collar & cuffs
- Mock horn buttons with spare
- Tape reinforced shoulder seams
- Contrast herringbone taped side vents
- Twin needle stitching throughout
- Contrast stripe flat knit collar & cuffs
- Half moon yoke
- Contrast taped back neck
- 210gsm 100% Combed Cotton Pique