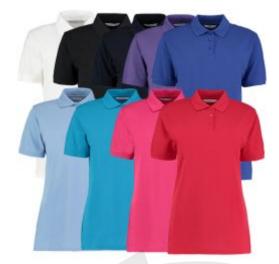

## Kustom Kit Women's Klassic Polos

## Description

Available in a range of colours and sizes, the Kustom Kit Women's Klassic Polo Shirt is suitable for embroidery, making it the ideal choice for uniforms and workwear. With a double roll tip collar and cuffs, the Kustom Kit Women's Klassic Polo ensures comfort for the wearer without compromising on style

- Shaped side seams
- Half moon yoke
- Comfort finish cuff seams
- Double roll tip collar & cuffs
- Taped back neck
- Flat knit collar & cuffs
- Tape reinforced shoulder seams
- Side vents
- Matching buttons with spare
- Twin needle stitching throughout
- Slanted Placket with women's fastening
- 185gsm
- 65/35 Polyester/Cotton Pique