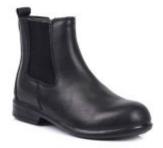

## Description

The Lavoro Sandy Ladies Safety Boot is a stylish and contemporary Chelsea work boot suitable for all environments.

- Lightweight, water resistant full grain leather boot
- Anti-static and shock absorption sole made from direct injected PU
- Leather and cork insole
- Steel toe cap toe, resistant to 200J
- Penetration resistant due to Kevlar midsole
- Conforms to EN ISO 20345
- S2P SRC
- Available in sizes 3-8