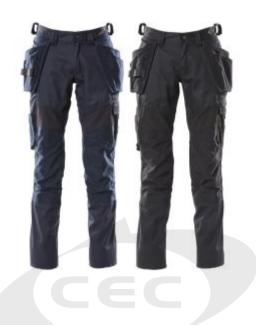

## Description

The Mascot Accelerate Trousers with Kneepad and Holster Pockets are an extremely comfortable and practical choice, with an ergonomic fit and stretch zones in key places for extra flexibility. The Accelerate Trousers are crafted from a comfortable twill fabric, with holster and kneepad pockets made of durable CORDURA® material

- Lightweight material
- Reflectors for extra visibility
- Low waist with form-cut waistband to ensure comfort and ease of movement
- Three different leg lengths, ergonomically shaped to allow best fit and optimum placement of details
- Double-stitched seam on leg and crotch
- Belt loops
- Front and back pockets
- Ruler pocket
- Thigh pocket with phone pocket and flap with hidden press stud and integrated detachable ID card holder
- 65% polyester, 35% cotton
- Industrial care category A1