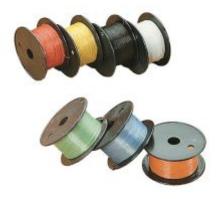

## **Description**

The Peltec CSW Wrapping Wire is manufactured under controlled conditions to minimise the bond between the conductor and the insulation, to ensure that a perfect wrap is achieved each time when using a cut, strip and wrap bit. The CSW Wrapping Wire is Tefzel coated and comes wrapped around sturdy plastic spools for longevity and ease of use

- Roll lengths: 250M and 500M
- Gauge: 26 and 30 AWG
- Colours: black, blue, brown, green, grey, orange, purple, red, white and yellow
- Tefzel coated
- Supplied on robust plastic spools
- Minimal bond between conductor and insulation ensures a perfect wrap
- For optimal results use alongside a cut, strip and wrap bit