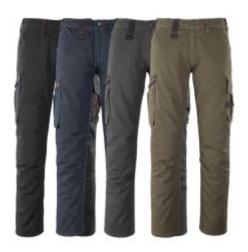

## **Description**

The Mascot Rhodos Work Trousers have been designed to provide comfort in the workplace. Ergonomically designed to follow the wearer's natural movements, the Rhodos Work Trousers feature thigh pockets with various compartments for convenience

- 65% polyester, 35% cotton
- 260gsm
- Triple stitched seams for durability on crotch and leg
- Form-cut waistband for freedom of movement and comfort
- Ergonomically shaped trouser legs
- Reflectors provide increased visibility
- Belt loops and zipped fly
- Various front and back pockets, zipped and loop fastenings
- Available in dark anthracite, black, navy and olive green