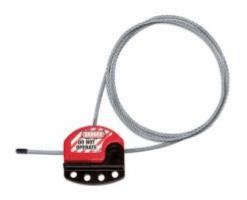

## **Description**

The Master Lock Adjustable Cable Lockout is ideal for group & multi-point lockouts. It features a tough, flexible multi-stranded 3ft steel cable insulated with a clear plastic coating

- Patented diameter and pull-tight cable adjusts for a secure fit every time
- Tough, lightweight Zenex™ Thermoplastic body withstands chemicals and performs effectively in extreme conditions
- Integrated safety lockout hasp and cable is ideal for multiple circuit breaker panels and side-byside gate valve lockouts
- Performs effectively in extreme conditions
- Includes high-visibility, write-on safety labels in English, Spanish and French