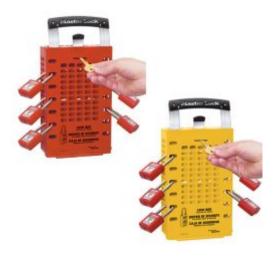

## **Description**

The Master Lock Latch Tight Box is a storage device which captures keys for the effective lock out of large equipment and which features Latch Tight™ which ensures that the keys cannot be accessed until all safety padlocks have been removed. The Latch Tight Box can be used as a portable device or can be wall mounted to best adapt to the user's needs

- Storage device which captures keys for the effective lock out of large equipment
- Features Latch Tight™ which ensures that keys cannot be accessed until all safety padlocks have been removed
- · Portable or wall mounted
- Stainless steel handle
- Durable powder-coated finish
- Integrated storage organises up to 12 keys or hundreds of bulk keys
- Accommodates up to 14 users, more can be added through the use of hasps
- Trilingual labels in English, Spanish and French labels
- Available in red and yellow