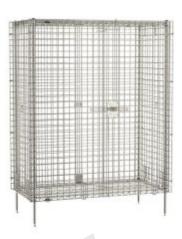

## Metro Stainless Steel Stationary Security Truck

## **Description**

The Metro Stainless Steel Stationary Security Truck provides an ideal solution for protecting valuable materials. The Stationary Security Truck is easy to assemble, and has double doors for easy access

- Stainless Steel heavy-gauge open wire construction aids in visibility, while protecting against pilferage
- Optional intermediate shelves can be positioned or adjusted at 1" increments. and can be ordered separately
- Stainless steel finish
- Type 304 stainless steel
- Stationary version also available in mobile version with castors