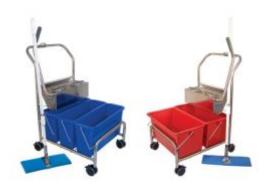

## **Description**

Perfex TruCLEAN are easy-to-use cleanroom mopping systems. Easy to maintain, the TruCLEAN Cleanroom Mopping System is durable and lightweight for ease of use

- Includes stainless steel cart, 75mm castors, wringer, interlocking buckets and mop frame (no mop heads included)
- Adjustable handle
- Compatible with gamma, ETO and autoclave sterilisation up to 121°C for 30 minutes
- Designed for use in cleanrooms and controlled environments
- Available in double bucket types (2 x 25l buckets) or triple bucket systems (3 x 15l buckets)