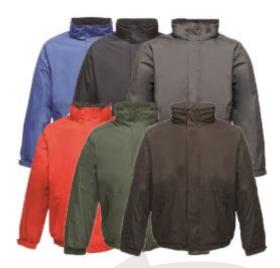

## Description

The Regatta Dover Fleece Lined Jacket is both waterproof and windproof, protecting the wearer against harsh weather conditions. The Dover Fleece Lined Jacket's concealed hood provides the wearer with additional protection whilst remaining compact and lightweight

- The Regatta Waterproof Hydrafort 5000 polyester fabric
- Anti-pill symmetry fleece lined body
- Windproof fabric
- Thermo-guard insulation in sleeves
- Taped seams
- Concealed hood with adjustment cord
- Storm flap with hook and loop
- Adjustable cuffs
- Inner security pocket