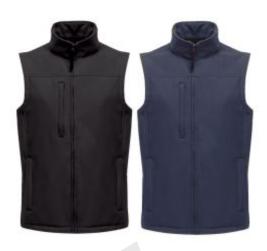

## **Description**

The Regatta Flux Softshell Bodywarmer is the perfect outerwear garment for colder weather. Made from a warm backed, woven, stretch Softshell material, the Flux bodywarmer is a quickdrying, wind resistant fabric. The bodywarmer also features two lower zipped pockets, one zipped chest pocket and an adjustable shockcord hem for the wearer's security and comfort

- Warm backed woven stretch Softshell fabric
- Wind resistant
- Durable water repellent finish
- Super soft handle
- Quick drying fabric
- 2 lower zipped and 1 zipped chest pocket
- · Adjustable shockcord hem