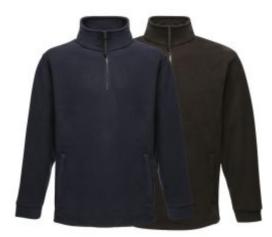

## Description

The Regatta Thor Overhead Fleece is a comfortable and practical everyday fleece. The Thor Overhead fleece is a pull over style with a short ¼ neck zip and is made from 250 series anti-pill symmetry. It also features fleece cuffs, two zipped lower pockets and an adjustable shockcord hem

- 250 series anti-pill symmetry half zip fleece
- Adjustable shockcord hem
- 2 zipped lower pockets
- 250 gsm
- Ideal for layering
- Available in black and navy

controlled environments company superior standards in cleanroom control 509 Mitchelstown Road, Ballycoolin, Dublin D15 A58X, Ireland T: +353 91 756 400 E: sales@cec.ie W: www.cec.ie