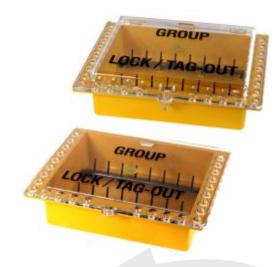

## Description

Saalman Safety Systems have designed these Wall Mounted Group Lockout Boxes in order to offer heightened security for the users. These boxes feature either a sliding or hinged lid, which become virtually tamper-proof when at least one lock is fastened to the box. Security is ensured using a protection barrier between the lid and bottom, making these Wall Mounted Group Lockout Boxes the perfect choice for top security

- 2 x Removable key hangers with 8 pegs each
- 4 x 1/4" diameter mounting holes on 9-3/8" centres
- 1 x 1/8" key slot at the top for additional lockouts

superior standards in cleanroom control

509 Mitchelstown Road, Ballycoolin, Dublin D15 A58X, Ireland T: +353 91 756 400 E: sales@cec.ie W: www.cec.ie