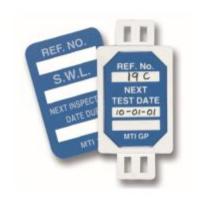

## **Description**

Scafftag's Microtag® is a safety system for identifying small plant, equipment and lifting gear. Colour coded and date qualified, the system can also render equipment in a 'prohibition status' should it be found to be faulty between inspection dates

- Microtag® also forms a clear and highly visible harness safety system
- Helps to manage the risk of HAVS (Hands Arm Vibration Syndrome) by making vital information available about the status of equipment at the point of use
- Available in Red, Blue or Yellow
- Polypropylene
- Insert only holders available separately
- Sold individually