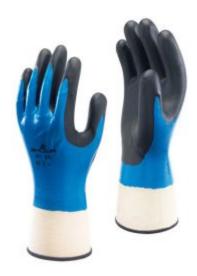

## **Description**

Showa's Nitrile Foam Grip Gloves are a flexible, robust glove made with a nitrile foam coating and a polyester and nylon knit lining. Designed to protect the hand from oils, hydrocarbons, grease and abrasion, the Nitrile Foam Grip Gloves are impermeable for working in damp and greasy environments. This creates an increased resistance to abrasion for better durability

- Fully coated, extra coating on palm
- · Reinforced knit cuff, scalloped edge
- Standard finish and seamless knit
- · Anatomical shape for glove to stay correctly adjusted
- Minimal allergy risks
- Designed for easy movement and continuous wear
- No irritation by seams in contact with the skin
- Colour: White/blue/black
- Length: 250-280mm
- EN388-2003: 4121
- Available in sizes M-XL