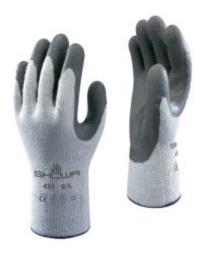

## **Description**

The Showa Thermo Gloves are designed with a thermal lining and latex coated palm, best suitable for a heavy duty manual handling in cold weather. The thermal lining keeps your hands warm while the breathable back ensures the reduction in perspiration for the wearer's comfort

- Latex coated palm
- Thermal lining made from acrylic, cotton and polyester
- Breathable back of hand to reduce perspiration
- Surface provides a tactile feel and excellent grip
- Seamless for optimum comfort
- Elasticated cuff
- Colour: Grey
- Length: 220-270mm
- EN388-2003:2241, EN511-2006:010
- Available in sizes M-XL