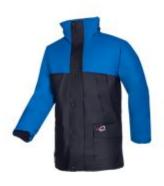

## **Description**

Sioen's Amsterdam Winter Rain Jacket is made from Flexothane Classic material. The stylish, two-toned winter jacket boasts a fixed, quilted lining for added warmth. With an extended back and knitted wind cuffs in the sleeves, the Amsterdam Winter Rain Jacket is perfect choice for the harsh, winter weather

- Straight collar with foldaway hood
- Zip closure under flap with press studs
- Two inset chest pockets, two patched pockets
- One inside pocket
- Kimono sleeves
- Elasticated waist
- Back length: 80cm
- Fixed quilted lining
- Flexothane Classic: 100% polyamide knitting with PU coating
- 180gsm
- EN 343:2019