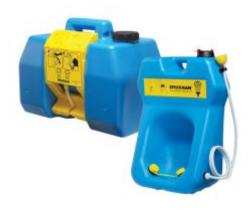

## **Description**

The Speakman GravityFlo Portable Eyewash provides an effective eyewash method where there is no access to a water source. Quick and easy to use, the GravityFlo Portable Eyewash dispenses a continuous flow of solution for the ANSI/ISEA Z358.1 required 15 minutes

- Gravity operated eyewash
- 9- or 20-gallon capacity tank
- Can be shelf, table or wall-mounted
- Pull down activation
- Hands free operation once activated
- Plastic fill cap with integral tamper prevention
- SPESE4300 features a side fitting drench hose for spot body washing
- ANSI/ISEA Z358.1 certified