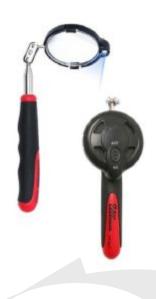

## Ullman HTC-2LT LED Lighted Telescoping Inspection Mirror

## **Description**

Highly functional and practical, the Ullman HTC-2LT LED Lighted Telescoping Inspection Mirror boasts a 2-3/8" diameter round mirror for best possible viewing and inspection. The built in LED light of the Ullman Telescoping Inspection Mirror helps to brighten dark areas and is ideal for using in cramped spaces

- All-angle ball joint holds lighted mirror head securely at any angle for perfect viewing
- Strong and durable stainless steel handle
- Telescopes from 10" to 37" for optimum viewing
- Cushioned grip to help prevent slipping in wet /oily hands
- 2 x CR2016 batteries included