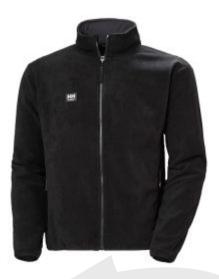

## Description

The Helly Hansen Manchester Zip-In Fleece is a snug fit, offering the wearer comfort and protection from the cold. Featuring elastic cuffs and front pockets this is the perfect fleece, providing both warmth and comfort to the wearer

- Offers protection from the cold
- Elastic cuffs
- Optional as a zip-in jacket
- Made from 100% polyester 320 g/m<sup>2</sup>
- Front zipper
- Conforms to EN 14058

controlled environments company superior standards in cleanroom control 509 Mitchelstown Road, Ballycoolin, Dublin D15 A58X, Ireland T: +353 91 756 400 E: sales@cec.ie W: www.cec.ie