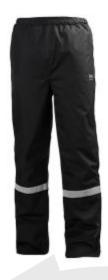

## Description

The Helly Hansen Manchester Winter Trousers are the ideal pants for keeping you dry in rough conditions. These lightweight versatile trousers feature an adjustable waist for individual fit and comfort making these the perfect workwear pants

- HellyTech Protection
- Reflective bands for visibility and safety
- Taped seams
- Adjustable at waist
- PrimaLoft insulation
- Boot zippers with storm flap
- Waterproof
- Water resistant zipper

superior standards in cleanroom control