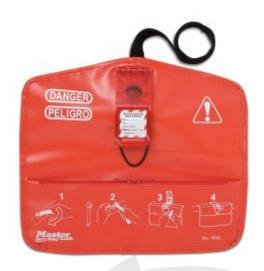

## Description

- Constructed of durable PVC polyester fabric and HDPE plastic
- Universal fit-effectively locks out all valves from 3/8" to 4"
- Performs effectively to withstand corrosive environments and operates in extreme conditions
- Simple to apply with an intuitive wrapping strap and locking mechanism
- Works in virtually all valve installations metal and PVC valves, insulated pipes, pipes mounted close to a wall or ceiling and valves with tight access due to close proximity to other valves or pipes
- With Seal Tight you can remove and store the handle and conceal the valve stem for secure lockout
- Unit: Each