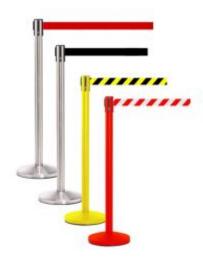

## **Description**

These Retractable Belt Posts are available as freestanding barrier posts with integrated belt housing or as wall-mounted retractable belt barriers. These Barriers are ideal for restricting access in areas, cordoning off spaces or establishing a queuing system

- Retractable belt posts with 3.4m long belt
- Variety of posts and belt colours available
- Stainless steel posts available for outdoor use
- Post and base height: 1015mm
- Weight: 9kg
- Wall-Mounted Retractable Belts sold separately
- A4 Vertical and Horizontal Signs also available separately
- Wall Receiver Clip available separately