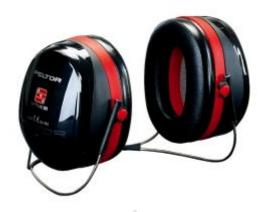

## **Description**

Designed with double casing technology to help minimise resonance, Peltor's Optime III Earmuffs feature soft, wide cushions to help reduce pressure around the ears and improve comfort. The Optime III Earmuffs ideally used in extremely loud environments feature a concave internal cup design to reduce moisture and heat build-up

- Double-casing technology minimises resonance effect
- Soft, wide cushions reduce pressure around ears
- Top-of-the-line comfort and wearability
- Concave internal design reduces moisture and heat build-up
- Metal detectable: No
- Attenuation: SNR 35dB
- Neckband
- EN 352-2 Compliant
- Colour: Black/Red
- 3M Hygiene Kit available 3MHY54