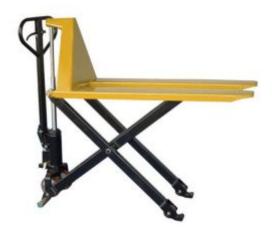

## **Description**

The Pelstor High Lift Pallet Truck has been designed for use with an open bottom pallet or stillage. With a larger than standard capacity of 1500KG, the High Lift Pallet Truck is effective at raising a load to a more acceptable, workable height

- Scissor action, high lift pallet truck
- Single cylinder lifting system
- Capacity of 1500KG
- Total lift height 800MM
- Designed for use with an open bottom pallet or stillage
- Can help reduce repetitive strain injuries by raising the load to a more acceptable height
- Dimensions across forks: 520MM x 1100MM