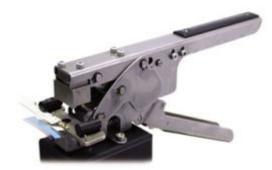

## Description

- Used for attaching the end of a depleted reel of components to the beginning of a new reel
- Avoids unnecessary production stoppages in pick and place machines
- The tool rivets a brass splice clip to the ends of both reels, creating a strong, durable join
- Locating pins ensure accurate alignment
- An adhesive splice tape is then attached to the cover tapes to complete the join