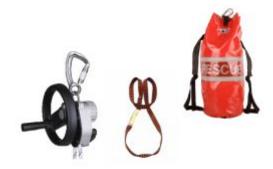

## **Description**

Rescue and descent device for emergency situations. Ideal for rescue and decent from 20m to 500m rope

- Enhanced safety in the harshest conditions
- Greater cost-savings: Recertification required only after 7 years
- Lightweight & compact design
- Optional hoisting wheel and / or ladder bracket available
- Global solution meets all applicable safety standards worldwide
- High-quality anodised aluminium housing
- Centrifugal brake controls the descent & reduces vibration
- Descent loads possible from 30kg 250kg (2 people)
- Rope length 20-200m as standard descent capacity (up to 500m on request)
- Descent is quick (1m/s) and smooth
- Used in an emergency by 2 people weighing up to 250kg
- Conforms to EN341:2011
- Note: This is made to order item. Price on request