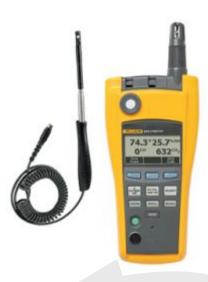

## Fluke AirMeter Flow/Velocity Probe

## **Description**

- Simultaneously measures, logs, and displays temperature, humidity, CO2, and CO on a bright, backlit LCD display
- One-touch air flow and velocity with optional probe standard on Fluke 975V.
- Wet bulb and dew point temperature.
- % of outside air calculation.
- CO2 and CO field calibration feature.
- Self-test function at startup.
- Automatically compensates for barometric pressure changes.
- Min/Max/Average on all readings.
- Multi-language user interface.
- Metric or standard units.
- Audible and visual threshold alarms.
- Extensive discrete or continuous data logging capacity, downloadable to PC via USB.
- Keypad lock for security.
- Included FlukeView Forms® software.
- Included hard carrying case.
- Note: This item is POA (Price on Application). Please contact our customer care division for more information