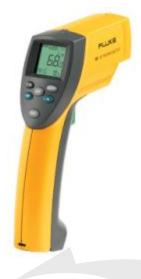

## Fluke Infrared Distance Thermometer 68

## Description

- Laser guided sighting system for easy targeting with 1% accuracy.
- 12-point data logging.
- Advanced optics to measure smaller targets at greater distances.
- Adjustable emissivity for more accurate temperature measurements.
- Selectable MAX, MIN, DIF and AVG functions that display values instantly with Hi/Lo Alarm.
- Measurement range up to 760°C (1400°F)
- 80PR60 optional probe accessory available for dual contact and non-contact temperature measurements.
- Note: This item is POA (Price on Application). Please contact our customer care division for more information