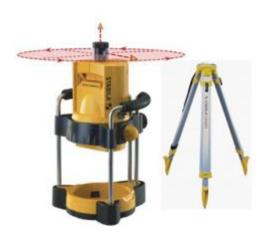

## **Description**

The Meter Man Rotation Laser Set us a self-rotating laser kit with receiver. The adjustable nature of the Rotation Laser Set makes it ideal for use on uneven surfaces

- Self-levelling rotating laser kit with receiver
- Diameter range: 180m self-levelling horizontals
- Self-levelling verticals plus 90 degree beam for laying out square
- Unit stops and laser flashes when out of level
- Scan/line function in horizontal or vertical
- Plumb-up from floor to ceiling
- Point/dot function
- · Lock protects the laser when turned off
- Dust and water protected
- Kit includes laser, laser goggles, target plate with rule and receiver all in strong carry case
- Site tripod with 5/8" adaptor for use with laser equipment. Must be ordered separately
- 1.83m max. height