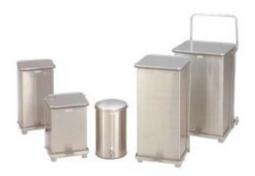

## Rubbermaid Stainless Steel Pedal Bins

## Description

- Cleanroom compatible construction
- All square models feature a hinged lid restraint mechanism to protect walls and equipment and steel legs with nylon buttons to protect floors
- All bins are supplied with a rigid, plastic liner
- Size: UR ST7SS, 12" Sq. X 17" High, UR ST12SS, 12" Sq. x 23" High. UR ST24SS, 15" Sq. x 30" High
- Note: To order these products please contact our customer care division, product is P.O.A (Price on application)