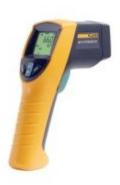

## **Description**

The Fluke 561 IR Industrial Thermometer is suitable for most industrial and residential temperature applications. Measuring temperature from -40°C to 550°C, the 561 IR Industrial Thermometer can be used to scan large areas or small objects quickly and efficiently