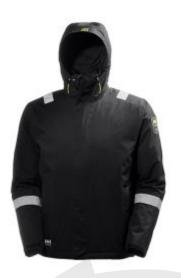

## **Description**

The Helly Hansen Manchester Winter Jacket features reflective bands at the shoulders and arms. This lightweight and versatile winter jacket with Primaloft insulation is the ideal jacket under rough conditions

- Insulation: 100% polyester, 100 g/m<sup>2</sup> in body and 80 g/m<sup>2</sup> in sleeves
- Lining: 100% polyamide
- PrimaLoft insulation
- Storm flap with Velcro closure
- Taped seams
- Reflective bands at shoulders and arms
- Reflective trims
- Hood with draw cord adjustment at the front
- Size: X-Large