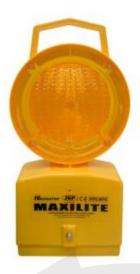

## Dependable Hazard Maxilite Warning Lamp

## **Description**

Dependable's Maxilite Hazard Warning Lamps offer high class visibility on the road in dark conditions. These Dependable Hazard Warning Lamps are bright, versatile and long lasting, with an impact-resistant lens, making them the right choice for road safety

- LED, twin battery lamp (requires 2 x 6V batteries)
- Dual function photocell operation static or flashing
- Practical moulded carry handle to aid transporting and siting
- Can be fixed to barriers using the included bolt
- Can be fixed to cones using DSP6454
- Extended battery life LED bulbs
- Conforms to EN12352 and BS3143 Part 2