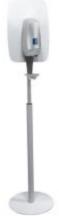

## Description

The Reliable Sanitiser Stand with Drip Tray is a telescopic stand suitable for holding sanitiser dispensers. This Stand with Drip Tray meets the needs of having a mobile sanitising unit

- Floor standing unit
- Extends from 130CM (minimum) to 165CM (maximum)
- Dispensers sold separately suitable for RHP8582, Reliable Automatic Sanitiser Dispenser
- Easily assembled